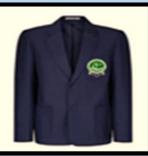

## **Boys Uniform – O / A Level**

#### **Dress:**

White collared shirt with school logo (Full sleeves)

Dark beige dress pants

Dark blue & beige stripped neck tie

Plain black belt

Navy blue blazer with school logo

<u>P.E uniform</u>: Grey collared T-shirt with navy blue jogging trousers

**Shoes:** Plain black shoes /sneakers with white socks

**Physical Appearance Status** 

Neat appearance with natural hair colour

Neat and trimmed hair

**Trimmed nails** 

Tidy and properly ironed uniform with tucked in shirt