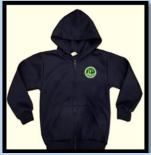

# **Boys/Girls Uniform – Reception**

#### **Dress:**

Yellow collared T-shirt with school logo

Navy blue jogging pants

Navy blue hoodie with school logo

**<u>P.E uniform</u>: Grey collared** T-shirt with navy blue jogging trousers

Shoes: Plain black shoes/sneakers with white socks