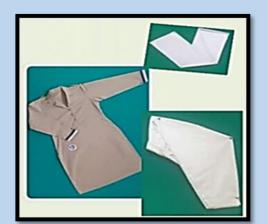

#### **Dress:**

Dark beige collared straight shirt with school logo

(Knee length & Full sleeves)

White shalwar

White sash/dupatta

White/ black hair accessories

Navy blue blazer with school logo

Shoes: Plain black shoes/sneakers with white socks

**Physical Appearance Status** 

Neat appearance with natural hair colour

Neat and tied up hair

Trimmed nails without nail paints

Tidy and properly ironed uniform

Note: Mobile phones / Wearing gold accessories & smart watches is not allowed