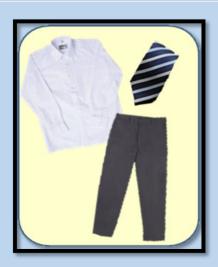

## **Boys Uniform – O / A Level**

#### **Dress:**

White collared shirt with school logo (Full sleeves)

Dark beige dress pants

Dark blue & beige stripped neck tie

Plain black belt

Navy blue blazer with school logo

<u>P.E uniform</u>: Grey collared T-shirt with navy blue jogging trousers

**Shoes:** Plain black shoes /sneakers with white socks

**Physical Appearance Status** 

Neat appearance with natural hair colour

Neat and trimmed hair

**Trimmed nails** 

Tidy and properly ironed uniform with tucked in shirt