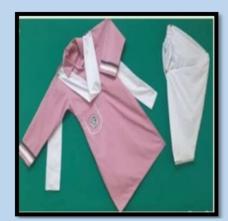

# **Girls Uniform – Grade 3-8**

#### **Dress:**

Pastel pink collared straight shirt with school logo

(Knee length & Full sleeves)

White shalwar/ leggings

White sash/dupatta

White/ black hair accessories

Navy blue blazer with school logo

# **Shoes:** Plain black shoes with white socks