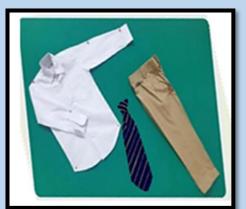

#### **Dress:**

White collared shirt with school logo (Full sleeves)

Dark beige dress pants

Dark blue & beige stripped neck tie

Plain black belt

Navy blue blazer with school logo

<u>P.E uniform</u>: Grey collared T-shirt with navy blue jogging trousers

**Shoes:** Plain black shoes /sneakers with white socks

**Physical Appearance Status** 

Neat appearance with natural hair colour

Neat and trimmed hair

**Trimmed nails** 

Tidy and properly ironed uniform with tucked in shirt