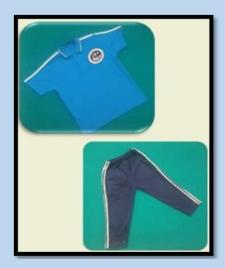

# **Boys/Girls Uniform – Grade 1-2**

#### **Dress:**

Pastel blue collared T-shirt with school logo

Navy blue jogging pants

Navy blue hoodie with school logo

**<u>P.E uniform</u>: Grey collared** 

T-shirt with navy blue jogging trousers

Shoes: Plain black shoes/sneakers with white socks