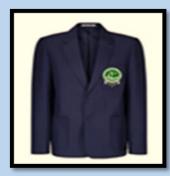

# **Boys Uniform – Grade 3-8**

### **Dress:**

White collared shirt with school logo (Full sleeves)

Dark grey dress pants

Navy blue and grey stripped neck tie

Plain black belt

Navy blue blazer with school logo

<u>P.E uniform</u>: Grey collared T-shirt with navy blue jogging trousers

Shoes: Plain black shoes/sneakers with white socks