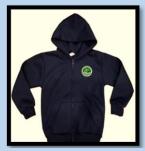

# **Boys/Girls Uniform – Grade 1-2**

#### **Dress:**

Pastel blue collared T-shirt with school logo

Navy blue jogging pants

Navy blue hoodie with school logo

**<u>P.E uniform</u>: Grey collared** 

T-shirt with navy blue jogging trousers

Shoes: Plain black shoes/sneakers with white socks