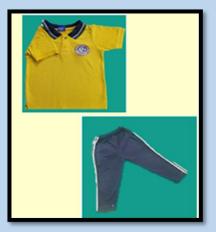

# **Boys/Girls Uniform – Reception**

#### **Dress:**

Yellow collared T-shirt with school logo

Navy blue jogging pants

Navy blue hoodie with school logo

**<u>P.E uniform</u>: Grey collared** T-shirt with navy blue jogging trousers

Shoes: Plain black shoes/sneakers with white socks