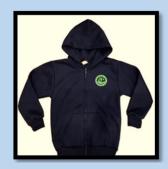

# **Boys/Girls Uniform – Playgroup/Nursery**

#### **Dress:**

Parrot green collared T-shirt with school logo

Navy blue jogging pants

Navy blue hoodie with school logo

<u>P.E uniform</u>: Grey collared T-shirt with navy blue jogging trousers

Shoes: Plain black shoes/sneakers with white socks

#### **Physical Appearance Status**

Neat appearance with natural hair colour Neat and tied up hair Trimmed nails without nail paints Tidy and properly ironed uniform