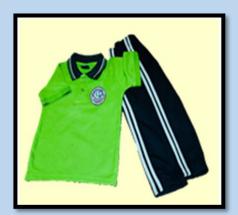

# **Boys/Girls Uniform – Playgroup/Nursery**

#### **Dress:**

Parrot green collared T-shirt with school logo

Navy blue jogging pants

Navy blue hoodie with school logo

<u>P.E uniform</u>: Grey collared T-shirt with navy blue jogging trousers

Shoes: Plain black shoes/sneakers with white socks

#### **Physical Appearance Status**

Neat appearance with natural hair colour Neat and tied up hair Trimmed nails without nail paints Tidy and properly ironed uniform